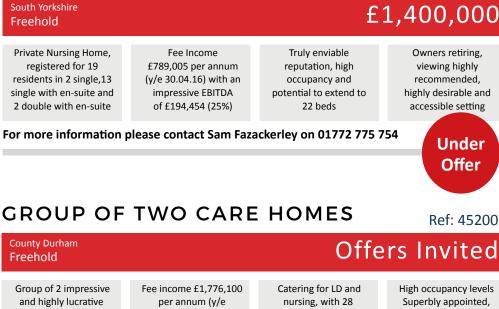

## CARE HOME

| South Yorkshire<br>Freehold                                                                                | £1,100,000                                                                  |                                                                                           |                                                                                                             |
|------------------------------------------------------------------------------------------------------------|-----------------------------------------------------------------------------|-------------------------------------------------------------------------------------------|-------------------------------------------------------------------------------------------------------------|
| Delightful residential<br>care home, registered<br>for 22 residents, with<br>lucrative home care<br>agency | Advised Fee Income<br>circa £650,000 per<br>annum, EBITDA<br>£164,950 (25%) | Convenient and<br>accessible location,<br>truly enviable<br>reputation, high<br>occupancy | 22 single bedrooms<br>(9 en-suite), neatly<br>presented, owner's<br>retiring, viewing highly<br>recommended |

For more information please contact Asif Musa on 01772 775 794