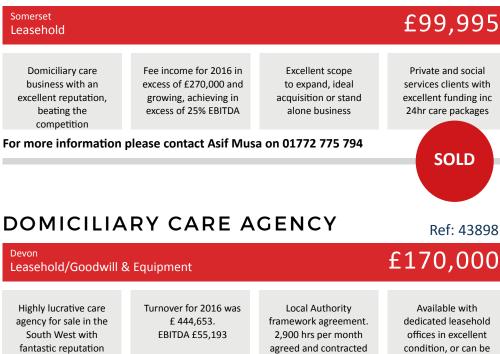

### LEARNING DISABILITY CARE HOME

Ref: 45805

| Middlesex<br>Leasehold/ Freehold                                                 | £215,000/£1,500,000                                                             |                                                                                        |                                                              |
|----------------------------------------------------------------------------------|---------------------------------------------------------------------------------|----------------------------------------------------------------------------------------|--------------------------------------------------------------|
|                                                                                  |                                                                                 |                                                                                        |                                                              |
| Learning disability<br>home for mental<br>health, registered for<br>11 residents | Income £329,859 with<br>adjusted profits of<br>£122,962 (57%)<br>(y/e 05/04/16) | Situated within a<br>densely populated and<br>popular residential area<br>of Middlesex | Owner run, retirement<br>sale, viewing highly<br>recommended |

#### For more information please contact Asif Musa on 01772 775 794

Ref: 44200

Ref: 43898

## LEARNING DISABILITY CARE HOME

## CARE HOME

 Bristol Goodwill & Equipment
 £245,000

 Residential care home registered for 8 residents with learning disabilities
 Fee income £334,00 per annum (y/e 2014)
 Operated under management
 Owner retiring, viewing highly recommended

For more information please contact Josh Higham on 01772 775 753